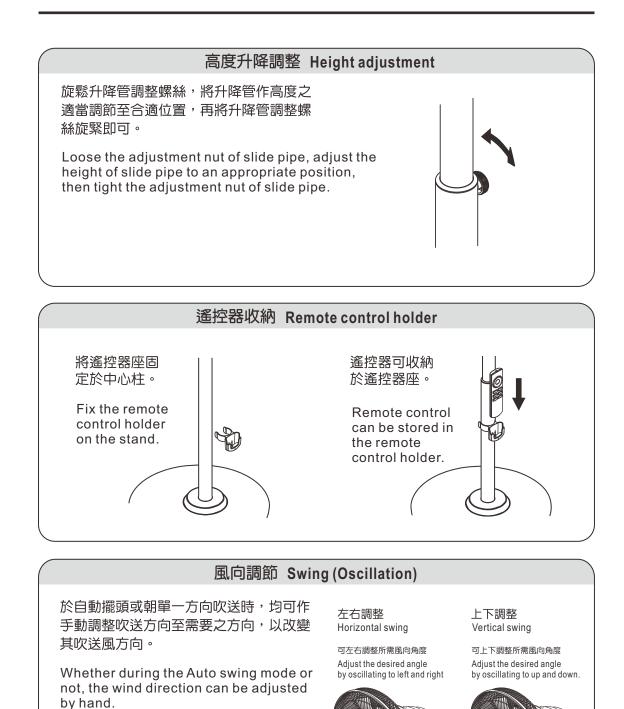

## 使用方法

#### How to use

現格 額定消耗功率為「強」時的數值。

| 型號      | 額定電壓    | 額定頻率 | 額定消耗功率 | 重 量  | 外型尺寸                |
|---------|---------|------|--------|------|---------------------|
|         | (∀)     | (Hz) | (W)    | (kg) | (mm)                |
| F-35TMH | 220~240 | 50   | 22     | 5.6  | 長400x寬420x高900~1100 |