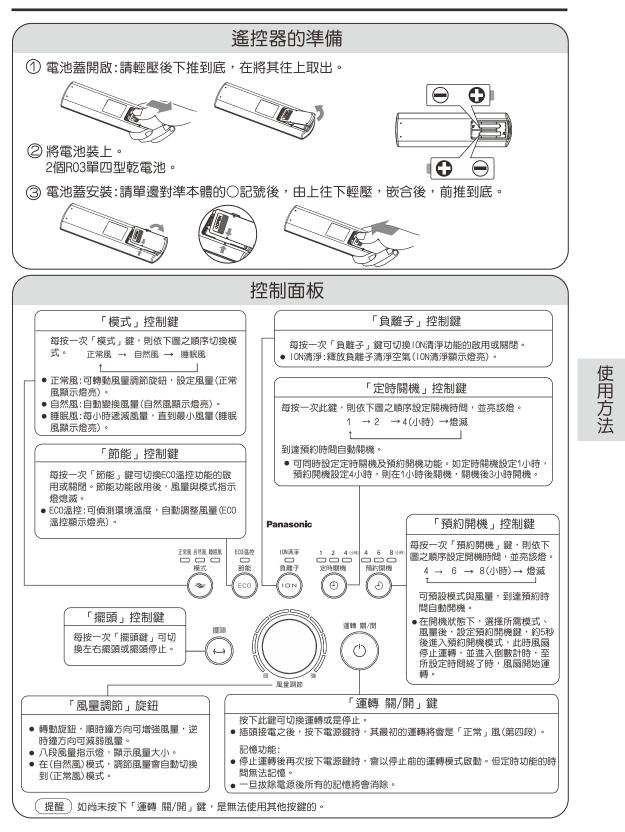

## 使用方法

#### How to use

現格 額定消耗功率為「強」時的數值。

| 型號      | 額定電壓    | 額定頻率 | 額定消耗功率 | 重 量  | 外型尺寸                |
|---------|---------|------|--------|------|---------------------|
|         | (∀)     | (Hz) | (W)    | (kg) | (mm)                |
| F-35TMH | 220~240 | 50   | 22     | 5.6  | 長400x寬420x高900~1100 |