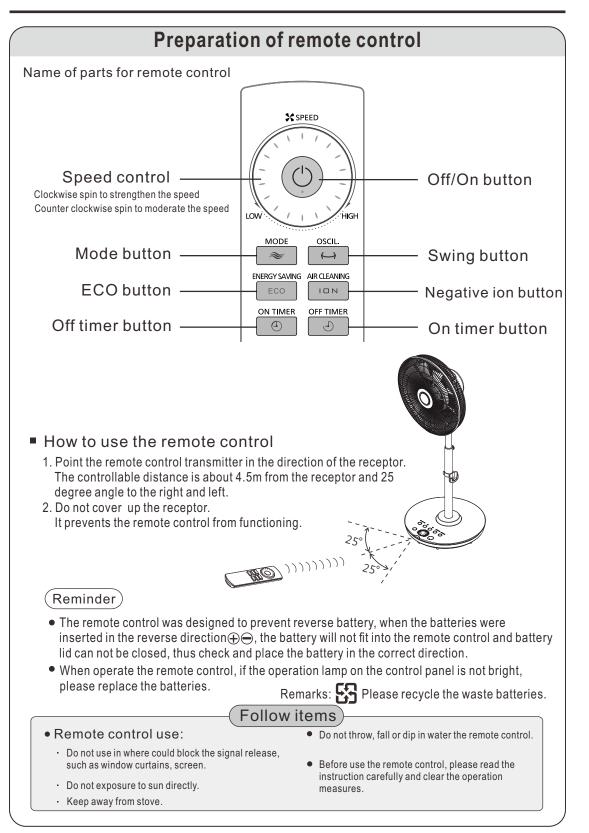

#### How to use

現格 額定消耗功率為「強」時的數值。

| 型號      | 額定電壓    | 額定頻率 | 額定消耗功率 | 重 量  | 外型尺寸                |
|---------|---------|------|--------|------|---------------------|
|         | (∀)     | (Hz) | (W)    | (kg) | (mm)                |
| F-35TMH | 220~240 | 50   | 22     | 5.6  | 長400x寬420x高900~1100 |