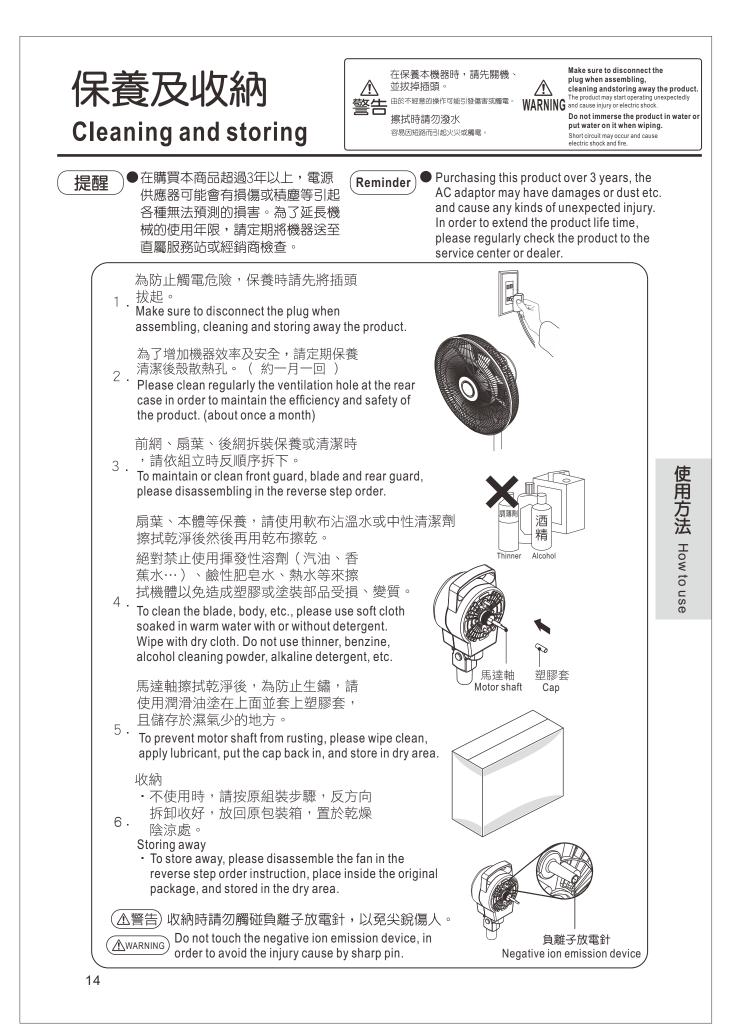

## 使用方法

#### How to use

現格 額定消耗功率為「強」時的數值。

| 型號      | 額定電壓    | 額定頻率 | 額定消耗功率 | 重 量  | 外型尺寸                |
|---------|---------|------|--------|------|---------------------|
|         | (∀)     | (Hz) | (W)    | (kg) | (mm)                |
| F-35TMH | 220~240 | 50   | 22     | 5.6  | 長400x寬420x高900~1100 |