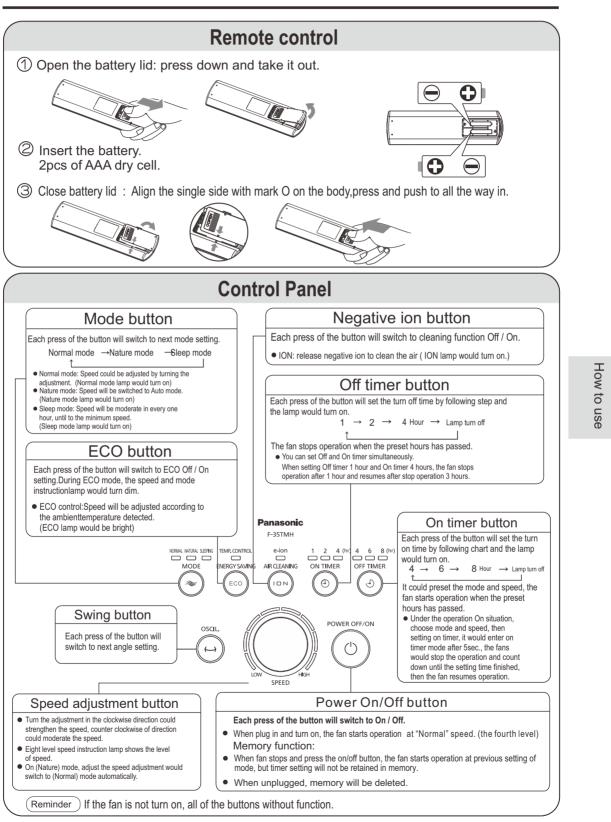

#### How to use

現格 額定消耗功率為「強」時的數值。

| 型號      | 額定電壓    | 額定頻率 | 額定消耗功率 | 重 量  | 外型尺寸                |
|---------|---------|------|--------|------|---------------------|
|         | (∀)     | (Hz) | (W)    | (kg) | (mm)                |
| F-35TMH | 220~240 | 50   | 22     | 5.6  | 長400x寬420x高900~1100 |