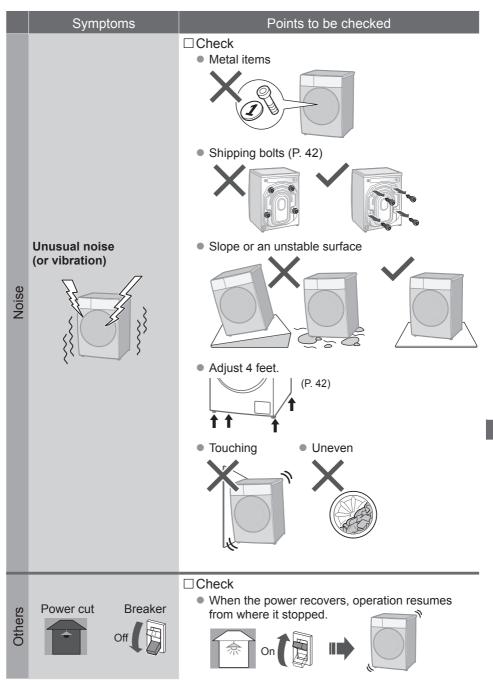

# Troubleshooting

# Troubleshooting (continued)

# Troubleshooting (continued)

|       | Symptoms                                                       | Points to be checked                                                                                                                                                                                                                                                                  |
|-------|----------------------------------------------------------------|---------------------------------------------------------------------------------------------------------------------------------------------------------------------------------------------------------------------------------------------------------------------------------------|
| Time  | During a wash<br>Displayed time                                | <ul> <li>Possible cause</li> <li>Remaining time is corrected during operation.</li> <li>Approximate</li> <li>If the settings are changed</li> <li>If the settings are changed</li> <li>If clothes are uneven</li> <li>If clothes are uneven</li> <li>If clothes are uneven</li> </ul> |
|       | Remaining time<br>Does not decrease<br>or<br>Suddenly decrease | □ Possible cause<br>The displayed time is a guideline.                                                                                                                                                                                                                                |
| Noise | During water drainage                                          | <ul> <li>Possible cause</li> <li>This is normal.<br/>The drain pump is working.</li> </ul>                                                                                                                                                                                            |