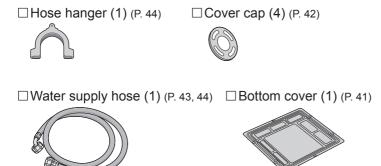

not obstruct the openings of the bottom face with carpet, etc.

## Remove shipping bolts before operation.





Do not use hot water.



#### For machine-washable items only.



• This appliance is intended to be used in household.

This appliance is not intended to be used in applications such as:

- staff kitchen areas in shops, offices and other working environments;
- farm houses;
- by clients in hotels, motels and other residential type environments;
- bed and breakfast type environments;
- areas for communal use in blocks of flats or in launderettes.

## Do not wash excessively oily clothes.



#### Follow the instructions.



• Fabric softeners, or similar products, should be used as specified by the fabric softener instructions.

# **Checking Your Appliance**



#### Accessories



# **Before Washing**

### **Preparing laundry**

#### Before put clothes in drum

Remove foreign objects.



# **Control Panel**

### **Control buttons**



## Fouch operation If water, detergent or softener gets on, turn off and wipe off with a towel etc. immediately. (Cause of malfunction)

#### NOTE

No operation is auto power off



- In case of a power failure
  - When the power recovers, operation resumes from where it stopped. (Auto Restart)



# Detergent

• Follow the instructions on each package.

#### Detergent

Use a low foam detergent.

 To prevent powder detergent from remaining in the detergent drawer:







Powder

Lumps



### Fabric softener







 When adding clothing, do not open the door with the "Power" button off. Water increases when resuming. This action dilute