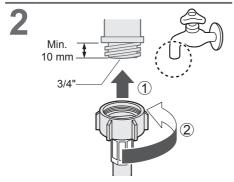

#### Water supply hose

Connecting the water supply hose

### 

- Tighten the nut firmly.
- Do not twist, squash, modify or cut the hose.