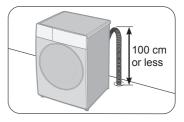

the bottom cover



Fits overhanging edges in the bottom cover recess.

#### Unpacking the appliance

Remove the small triangle foam (a) with the bottom packaging together.



#### NOTE

There is a risk of suffocation. Keep all packaging material (e.g. Films, Styrofoam) well away from children.

## Installation Moving and Installing (continued)



### Installation Connecting the Hoses

Connect the hoses properly to prevent water leaks.

#### Maximum connection distances for hoses and the power cord



(cm)



### Installation Connecting the Hoses (continued)

#### Water supply hose

Connecting the water supply hose

### 

- Tighten the nut firmly.
- Do not twist, squash, modify or cut the hose.







#### Drain hose

#### Draining to a sink or wash basin



Draining to a floor directly



Draining to a sink drain hose branch



### Installation Test Run



### Installation Test Run (continued)

#### Calibration

Recommendation for best performance



# **Specifications**

|                                      | NA-148MR1       |
|--------------------------------------|-----------------|
| Rated voltage (V)                    | 220 - 240       |
| Rated frequency (Hz)                 | 50              |
| Maximum energy rated power input (W) | 1700 - 2000     |
| Maximum spin speed (r/min)           | 1400            |
| Product dimensions (W x D x H) (mm)  | 595 × 475 × 850 |
| Product weight (kg)                  | 63              |
| Maximum mass of dry cloth (kg)       | 8.0             |
| Pressure of tap water (MPa)          | 0.05 - 1.0      |