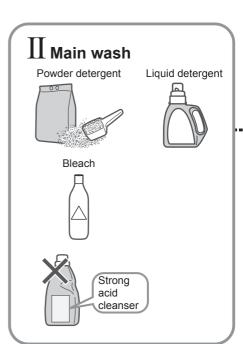

# Detergent

• Follow the instructions on each package.

#### Detergent

Use a low foam detergent.

 To prevent powder detergent from remaining in the detergent drawer:

Powder

Lumps