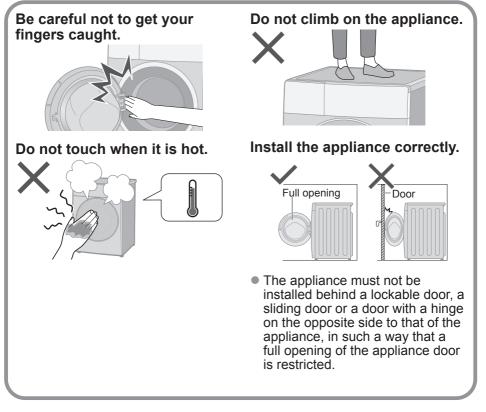

## May cause injury

■ For maximum mass of dry cloth and pressure of tap water, see P. 47.

### May cause failure