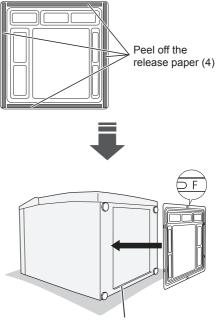

#### Installing the bottom cover

Fits overhanging edges in the bottom cover recess.