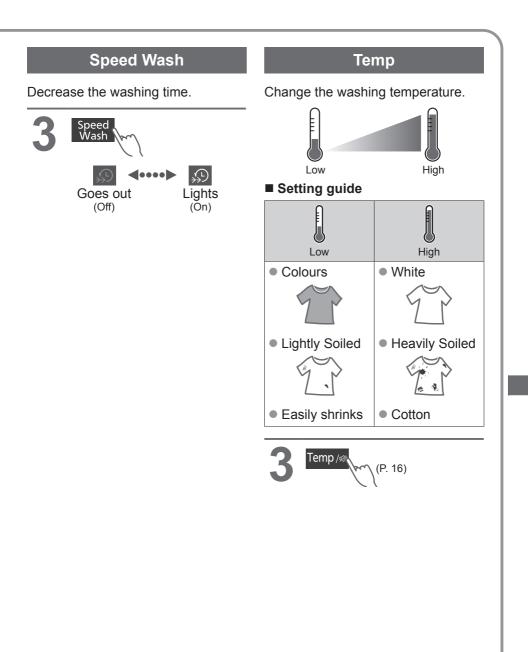

### Soil Level

Increase or decrease washing time by 15 minutes in accordance with the dirt level.

### Steam Hygiene

Generate warm steam before washing and achieve 99.99 % bacteria elimination.

#### Night Mode

Spin speed is reduced to 800 r/min to be quieter. Button sound is cancelled.