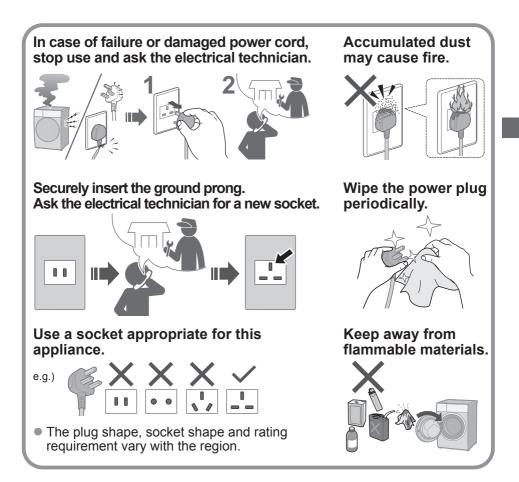

### May cause failure

## Keep away from heat and direct sunlight.

Do not obstruct.

 Do not obstruct the openings of the bottom face with carpet, etc.