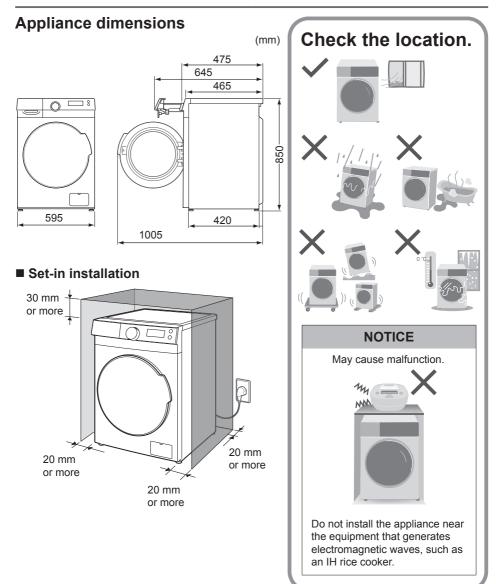

## Installation Choosing the Right Location

# Make sure to ask a service person for installation.

Do not install the appliance by yourself.

Follow this installation method. If you do not, Panasonic will not be liable for any accidents or damages.

# **Specifications**

|                                      | NA-148MR1       |
|--------------------------------------|-----------------|
| Rated voltage (V)                    | 220 - 240       |
| Rated frequency (Hz)                 | 50              |
| Maximum energy rated power input (W) | 1700 - 2000     |
| Maximum spin speed (r/min)           | 1400            |
| Product dimensions (W x D x H) (mm)  | 595 × 475 × 850 |
| Product weight (kg)                  | 63              |
| Maximum mass of dry cloth (kg)       | 8.0             |
| Pressure of tap water (MPa)          | 0.05 - 1.0      |