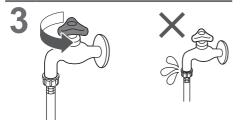

#### Water supply hose

Connecting the water supply hose

### 

- Tighten the nut firmly.
- Do not twist, squash, modify or cut the hose.