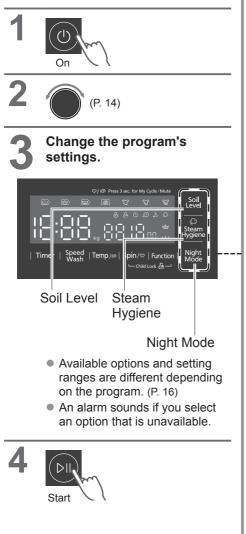

# **Changing Program Settings**

#### Preparing

- Sort the laundry and put it into the drum. (P. 7)
- Add the detergent. (P. 10)

On 2 (P. 14) Change the program's settings. Soil Leve spin/♡ | Function | Night Timer | Temp /@ – Child Lock 🖧 – Temp Speed Wash Timer Available options and setting ranges are different depending on the program. (P. 16) An alarm sounds if you select an option that is unavailable. Start

# Changing Program Settings (continued)

Preparing Sort the laundry and put it into the Spin drum. (P. 7) Add the detergent. (P. 10) Change the spin speed. Ĉ)  $\overline{O}$ .... On High l ow 2 Setting guide (P. 14) E ELLE 6 Change the program's 00 settings. Low High To reduce To dry more thoroughly wrinkling Soil Leve Steam Tygiene | Timer | Speed | Temp /֎ Spin /♡ | Function Night Mode Spin/♡ (P. 16) Prewash Rinse+ Spin Available options and setting ranges are different depending on the program. (P. 16) An alarm sounds if you select an option that is unavailable. 4 Start

# Changing Program Settings (continued)

Preparing

- Sort the laundry and put it into the drum. (P. 7)
- Add the detergent. (P. 10)

# Changing Program Settings (continued)

Preparing Sort the laundry and put it into the 🛇 My Cycle drum. (P. 7) Add the detergent. (P. 10) Memorize favourite settings. Selecting "My Cycle" program recalls those settings from memory. Change washing settings On or optional functions. 2 (P. 16) .... (P. 14) Change the program's Hold Spin/∝ settings. 3 sec. The default setting program is Soil Leve "Cotton". 11-11-11 To change: | Timer | Speed | Temp /֎ Spin/♡ Function | Night Mode Same procedure My Cycle Available options and setting ranges are different depending on the program. (P. 16)

 An alarm sounds if you select an option that is unavailable.