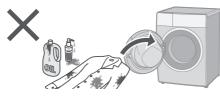

#### Follow the instructions.

• Fabric softeners, or similar products, should be used as specified by the fabric softener instructions.

# Detergent

• Follow the instructions on each package.