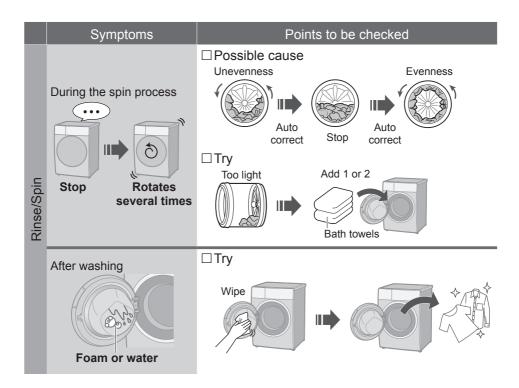

# Troubleshooting

# Troubleshooting (continued)

# Troubleshooting (continued)

|       | Symptoms                                                       | Points to be checked                                                                                                                                                                                                                                                                  |
|-------|----------------------------------------------------------------|---------------------------------------------------------------------------------------------------------------------------------------------------------------------------------------------------------------------------------------------------------------------------------------|
| Time  | During a wash<br>Displayed time                                | <ul> <li>Possible cause</li> <li>Remaining time is corrected during operation.</li> <li>Approximate</li> <li>If the settings are changed</li> <li>If the settings are changed</li> <li>If clothes are uneven</li> <li>If clothes are uneven</li> <li>If clothes are uneven</li> </ul> |
|       | Remaining time<br>Does not decrease<br>or<br>Suddenly decrease | □ Possible cause<br>The displayed time is a guideline.                                                                                                                                                                                                                                |
| Noise | During water drainage                                          | <ul> <li>Possible cause</li> <li>This is normal.<br/>The drain pump is working.</li> </ul>                                                                                                                                                                                            |