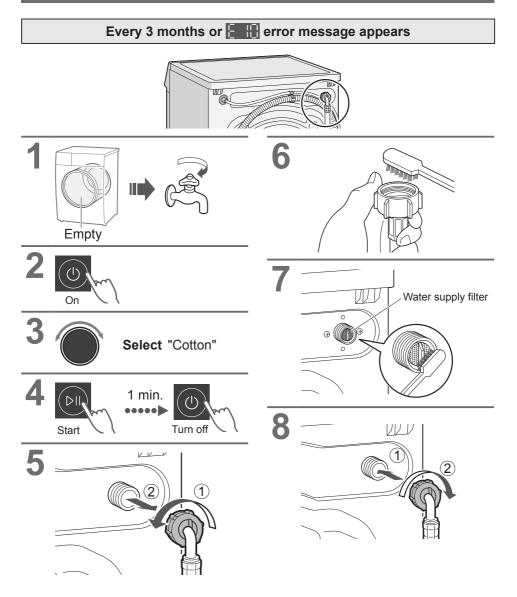

### Water supply filter

thinners, or products containing alcohol or paraffin oil.

# Maintenance (continued)