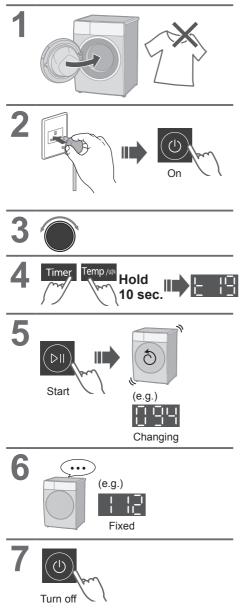

# **Changing Program Settings**

#### Preparing

- Sort the laundry and put it into the drum. (P. 7)
- Add the detergent. (P. 10)

On 2 (P. 14) Change the program's settings. Soil Leve spin/♡ | Function | Night Timer | Temp /@ – Child Lock 🖧 – Temp Speed Wash Timer Available options and setting ranges are different depending on the program. (P. 16) An alarm sounds if you select an option that is unavailable. Start

# Changing Program Settings (continued)

Preparing Sort the laundry and put it into the Spin drum. (P. 7) Add the detergent. (P. 10) Change the spin speed. Ĉ)  $\overline{O}$ .... On High l ow 2 Setting guide (P. 14) E ELLE 6 Change the program's 00 settings. Low High To reduce To dry more thoroughly wrinkling Soil Leve Steam Tygiene | Timer | Speed | Temp /֎ Spin /♡ | Function Night Mode Spin/♡ (P. 16) Prewash Rinse+ Spin Available options and setting ranges are different depending on the program. (P. 16) An alarm sounds if you select an option that is unavailable. 4 Start

# Changing Program Settings (continued)

Preparing

- Sort the laundry and put it into the drum. (P. 7)
- Add the detergent. (P. 10)

# Changing Program Settings (continued)

Preparing Sort the laundry and put it into the 🛇 My Cycle drum. (P. 7) Add the detergent. (P. 10) Memorize favourite settings. Selecting "My Cycle" program recalls those settings from memory. Change washing settings On or optional functions. 2 (P. 16) .... (P. 14) Change the program's Hold Spin/∝ settings. 3 sec. The default setting program is Soil Leve "Cotton". 11-11-11 To change: | Timer | Speed | Temp /֎ Spin/♡ Function | Night Mode Same procedure My Cycle Available options and setting ranges are different depending on the program. (P. 16)

### A Child Lock

All are locked, except the "Power" button.

After Muting the buzzer function, the sounds will not be activated any more.

5 Mute