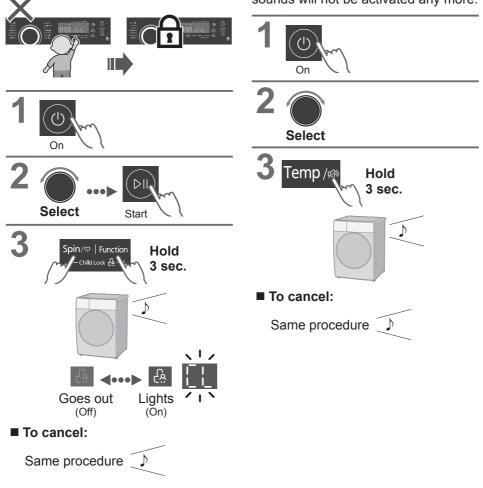

### A Child Lock

All are locked, except the "Power" button.

After Muting the buzzer function, the sounds will not be activated any more.

5 Mute

#### (NOTE)

• Child Lock is not released, even when the power is turned off.