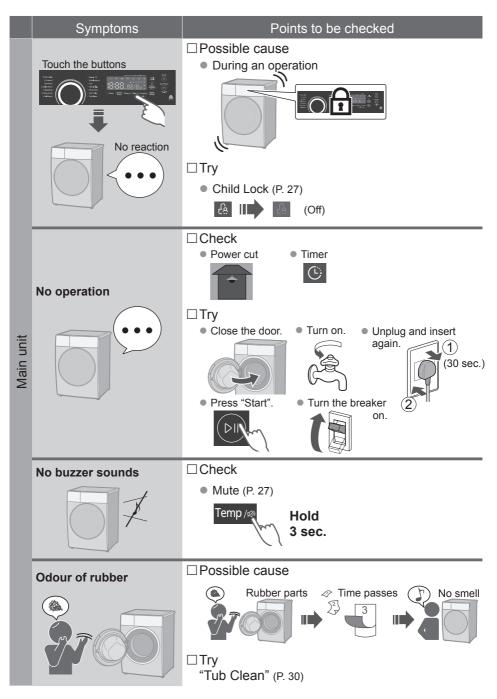

# Troubleshooting

# Troubleshooting (continued)

# Troubleshooting (continued)

|       | Symptoms                                                       | Points to be checked                                                                                                                                                                                                                                                                  |
|-------|----------------------------------------------------------------|---------------------------------------------------------------------------------------------------------------------------------------------------------------------------------------------------------------------------------------------------------------------------------------|
| Time  | During a wash<br>Displayed time                                | <ul> <li>Possible cause</li> <li>Remaining time is corrected during operation.</li> <li>Approximate</li> <li>If the settings are changed</li> <li>If the settings are changed</li> <li>If clothes are uneven</li> <li>If clothes are uneven</li> <li>If clothes are uneven</li> </ul> |
|       | Remaining time<br>Does not decrease<br>or<br>Suddenly decrease | □ Possible cause<br>The displayed time is a guideline.                                                                                                                                                                                                                                |
| Noise | During water drainage                                          | <ul> <li>Possible cause</li> <li>This is normal.<br/>The drain pump is working.</li> </ul>                                                                                                                                                                                            |

## Fouch operation If water, detergent or softener gets on, turn off and wipe off with a towel etc. immediately. (Cause of malfunction)

#### NOTE

No operation is auto power off

- In case of a power failure
  - When the power recovers, operation resumes from where it stopped. (Auto Restart)