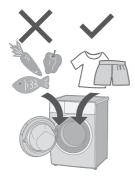

#### For machine-washable items only.

• This appliance is intended to be used in household.

This appliance is not intended to be used in applications such as:

- staff kitchen areas in shops, offices and other working environments;
- farm houses;
- by clients in hotels, motels and other residential type environments;
- bed and breakfast type environments;
- areas for communal use in blocks of flats or in launderettes.

## Do not wash excessively oily clothes.