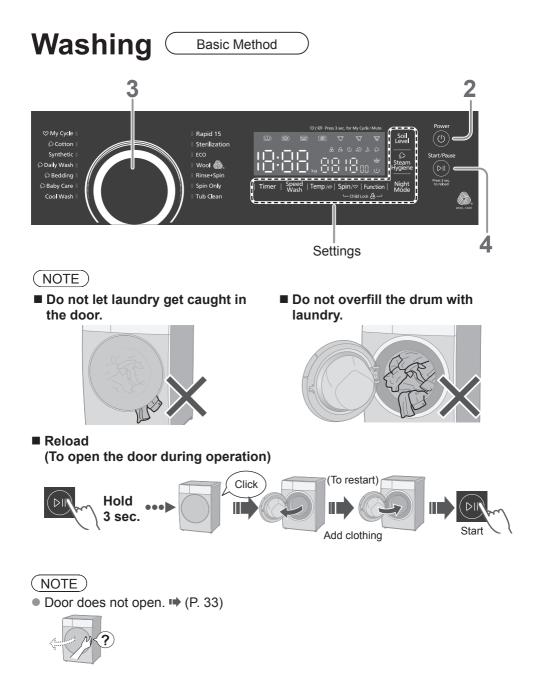

# **Control Panel**

### **Control buttons**

## Fouch operation If water, detergent or softener gets on, turn off and wipe off with a towel etc. immediately. (Cause of malfunction)

#### NOTE

No operation is auto power off

- In case of a power failure
  - When the power recovers, operation resumes from where it stopped. (Auto Restart)