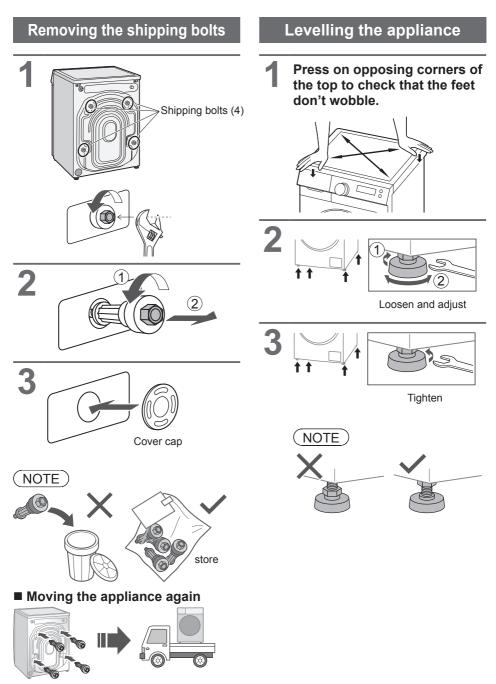

## Remove shipping bolts before operation.

Do not use hot water.

## Installation Moving and Installing