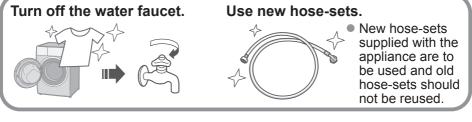

### May cause water leakage

## May cause injury

■ For maximum mass of dry cloth and pressure of tap water, see P. 47.