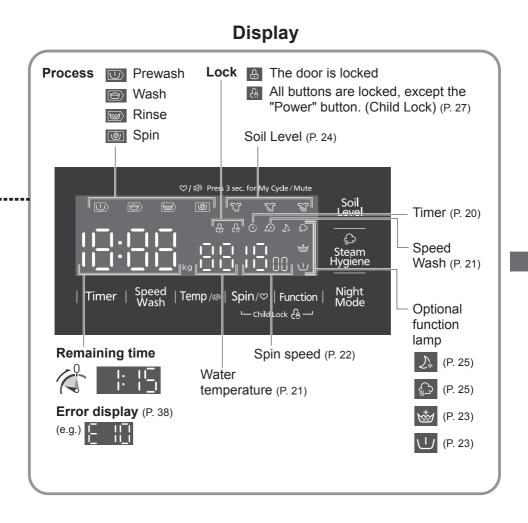

nts;
- bed and breakfast type environments;
- areas for communal use in blocks of flats or in launderettes.

## Do not wash excessively oily clothes.



#### Follow the instructions.



• Fabric softeners, or similar products, should be used as specified by the fabric softener instructions.

# **Checking Your Appliance**



#### Accessories



# **Before Washing**

### **Preparing laundry**

#### Before put clothes in drum

Remove foreign objects.



# **Control Panel**

### **Control buttons**



## Fouch operation If water, detergent or softener gets on, turn off and wipe off with a towel etc. immediately. (Cause of malfunction)

#### NOTE

No operation is auto power off



- In case of a power failure
  - When the power recovers, operation resumes from where it stopped. (Auto Restart)



# Detergent

• Follow the instructions on each package.

#### Detergent

Use a low foam detergent.

 To prevent powder detergent from remaining in the detergent drawer:







Powder

Lumps



### Fabric softener







 When adding clothing, do not open the door with the "Power" button off. Water increases when resuming. This action dilutes the detergent. Furthermore, if this operation is repeated, water may come out when the door is opened.





# **Program List**

| Program                               | Description