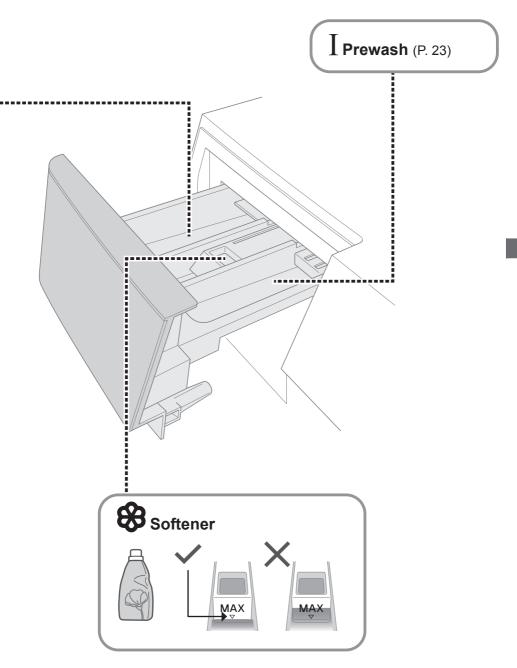

# Detergent

• Follow the instructions on each package.

#### Detergent

Use a low foam detergent.

 To prevent powder detergent from remaining in the detergent drawer:

Powder

Lumps

### Fabric softener

 When adding clothing, do not open the door with the "Power" button off. Water increases when resuming. This action dilutes the detergent. Furthermore, if this operation is repeated, water may come out when the door is opened.