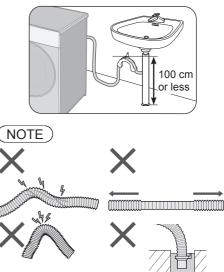

#### Maximum connection distances for hoses and the power cord

(cm)

### 

- Tighten the nut firmly.
- Do not twist, squash, modify or cut the hose.