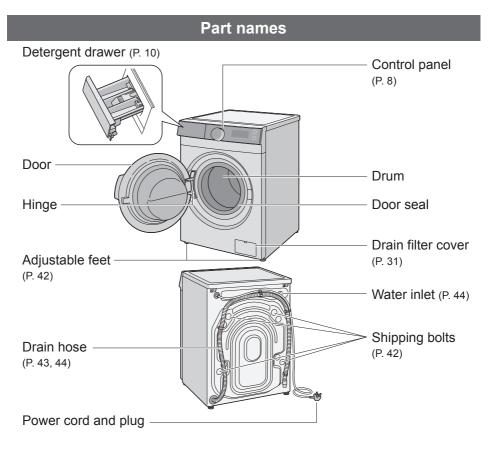

not obstruct.



 Do not obstruct the openings of the bottom face with carpet, etc.

## Remove shipping bolts before operation.





Do not use hot water.



#### For machine-washable items only.



• This appliance is intended to be used in household.

This appliance is not intended to be used in applications such as:

- staff kitchen areas in shops, offices and other working environments;
- farm houses;
- by clients in hotels, motels and other residential type environments;
- bed and breakfast type environments;
- areas for communal use in blocks of flats or in launderettes.

## Do not wash excessively oily clothes.



#### Follow the instructions.



• Fabric softeners, or similar products, should be used as specified by the fabric softener instructions.

# **Checking Your Appliance**



#### Accessories



# **Before Washing**

### **Preparing laundry**

#### Before put clothes in drum

Remove foreign objects.



# **Control Panel**

### **Control buttons**



## Fouch operation If water, detergent or softener gets on, turn off and wipe off with a towel etc. immediately. (Cause of malfunction)

#### NOTE

No operation is auto power off



- In case of a power failure
  - When the power recovers, operation resumes from where it stopped. (Auto Restart)



# Detergent

• Follow the instructions on each package.

#### Detergent

Use a low foam detergent.

 To prevent powder detergent from remaining in the detergent drawer:







Powder

Lumps



### Fabric softener







 When adding clothing, do not open the door with the "Power" button off. Water increases when resuming