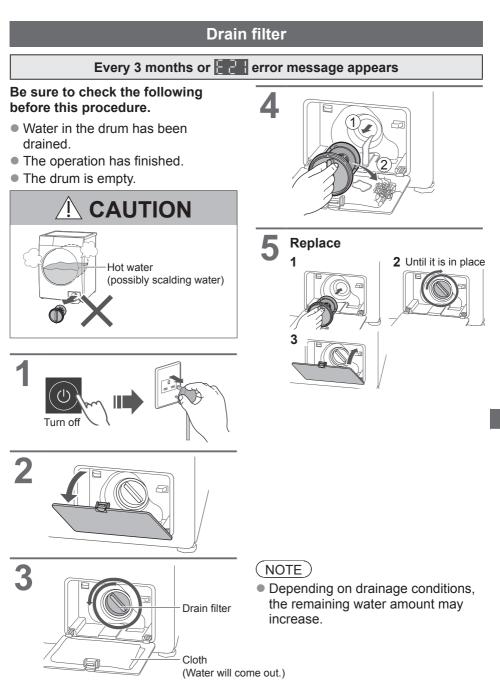

# Maintenance

### Water supply filter

thinners, or products containing alcohol or paraffin oil.

# Maintenance (continued)

### Drum

Regularly according to the need

Clean the drum by using 90 °C high temperature sterilization.

#### NOTE

- When this program is performed, the clothes or other washing items cannot be added.
- When proper amount of chlorine bleaching agent is put in, the drum cleaning effect will be better.