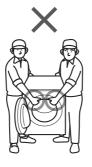

|                                            |
| 8 88       | Water sensor<br>error                                         | 1 2 3<br>Contact authorized repair agents. |
| 8 8 4      | Communication<br>error between<br>computer board<br>and motor |                                            |
| EXX        | Others                                                        |                                            |

## Installation Choosing the Right Location



# Make sure to ask a service person for installation.

Do not install the appliance by yourself.

Follow this installation method. If you do not, Panasonic will not be liable for any accidents or damages.



## Installation Moving and Installing

#### Carrying the appliance

Do not do it alone.





#### Installing the bottom cover



Fits overhanging edges in the bottom cover recess.

#### Unpacking the appliance

Remove the small triangle foam (a) with the bottom packaging together.



#### NOTE

There is a risk of suffocation. Keep all packaging material (e.g. Films, Styrofoam) well away from children.

## Installation Moving and Installing (continued)



### Installation Connecting the Hoses

Connect the hoses properly to prevent water leaks.

#### Maximum connection distances for hoses and the power cord



(cm)



### Installation Connecting the Hoses (continued)

#### Water supply hose

Connecting the water supply hose

### 

- Tighten the nut firmly.
- Do not twist, squash, modify or cut the hose.







#### Drain hose

#### Draining to a sink or wash basin



Draining to a