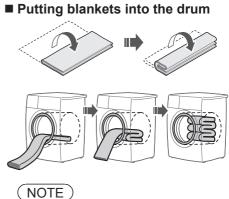

### **Preparing laundry**

#### Before put clothes in drum

Remove foreign objects.