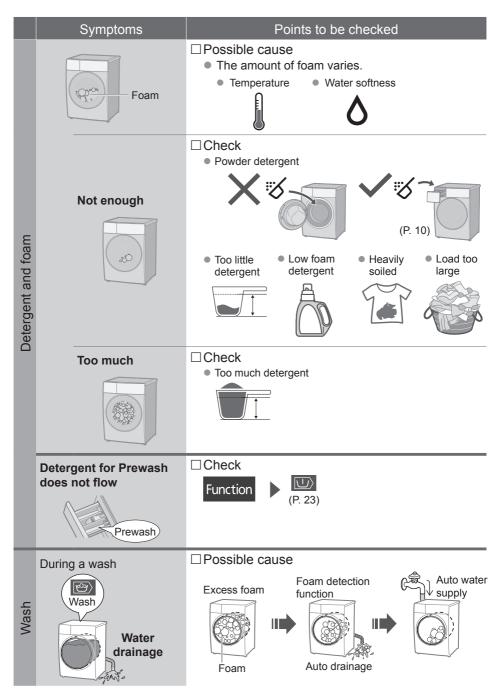

# Troubleshooting (continued)

# Troubleshooting (continued)

|       | Symptoms                                                       | Points to be checked                                                                                                                                                                                                                                                                  |
|-------|----------------------------------------------------------------|---------------------------------------------------------------------------------------------------------------------------------------------------------------------------------------------------------------------------------------------------------------------------------------|
| Time  | During a wash<br>Displayed time                                | <ul> <li>Possible cause</li> <li>Remaining time is corrected during operation.</li> <li>Approximate</li> <li>If the settings are changed</li> <li>If the settings are changed</li> <li>If clothes are uneven</li> <li>If clothes are uneven</li> <li>If clothes are uneven</li> </ul> |
|       | Remaining time<br>Does not decrease<br>or<br>Suddenly decrease | □ Possible cause<br>The displayed time is a guideline.                                                                                                                                                                                                                                |
| Noise | During water drainage                                          | <ul> <li>Possible cause</li> <li>This is normal.<br/>The drain pump is working.</li> </ul>                                                                                                                                                                                            |

# Detergent

• Follow the instructions on each package.

#### Detergent

Use a low foam detergent.

 To prevent powder detergent from remaining in the detergent drawer:

Powder

Lumps

### Fabric softener

 When adding clothing, do not open the door with the "Power" button off. Water increases when resuming. This action dilutes the detergent. Furthermore, if this operation is repeated, water may come out when the door is opened.