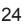

### Steam Hygiene

Generate warm steam before washing and achieve 99.99 % bacteria elimination.

#### (NOTE)

- When using "Steam Hygiene", temperature will be over 70 °C.
   Please check care labels on clothes before using this function.
- When using "Speed Wash"