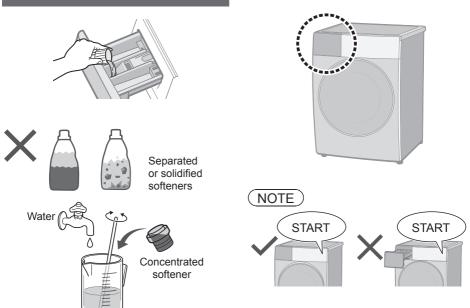

#### Detergent

Use a low foam detergent.

 To prevent powder detergent from remaining in the detergent drawer:

Powder

Lumps

### Fabric softener

 When adding clothing, do not open the door with the "Power" button off. Water increases when resuming. This action dilutes the detergent. Furthermore, if this operation is repeated, water may come out when the door is opened.