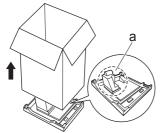

#### Unpacking the appliance

Remove the small triangle foam (a) with the bottom packaging together.

#### NOTE

There is a risk of suffocation. Keep all packaging material (e.g. Films, Styrofoam) well away from children.