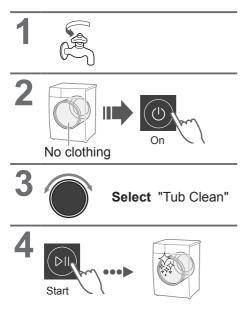

### Drum

Regularly according to the need

Clean the drum by using 90 °C high temperature sterilization.

#### NOTE

- When this program is performed, the clothes or other washing items cannot be added.
- When proper amount of chlorine bleaching agent is put in, the drum cleaning effect will be better.