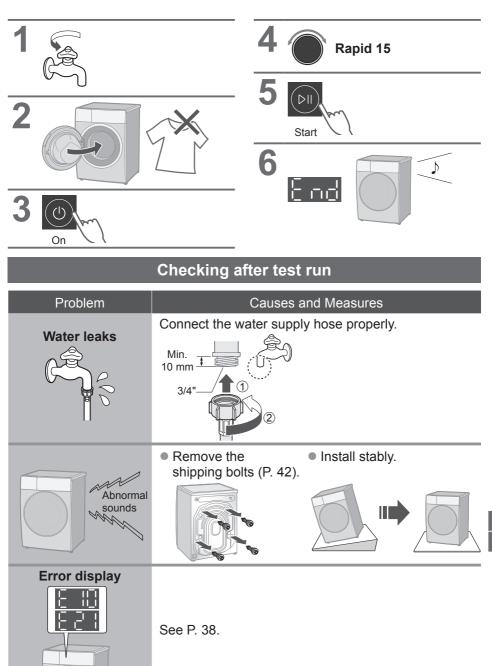

### Installation Test Run

### Installation Test Run (continued)

#### Calibration

Recommendation for best performance

# **Error Display**

| Error code | Code description          | Points to be checked                                                                                                                                          |
|------------|---------------------------|---------------------------------------------------------------------------------------------------------------------------------------------------------------|
| 8 13       | Unable to<br>supply water | 1 Check     2 Start       Water outage     Turned off       Image: Start     Filter (P. 28)                                                                   |
|            |                           | <ul> <li>Check the water pressure. (0.05 - 1.0 MPa)</li> <li>To repair or replace parts, contact authorized repair agents.</li> </ul>                         |
| E 2 1      | Unable to drain           | 1 Check<br>Start<br>2 Start                                                                                                                                   |
|            |                           | <ul> <li>Confirm that the drain hose is attached correctly.<br/>(P. 44)</li> <li>To repair or replace parts,<br/>contact authorized repair agents.</li> </ul> |
| 880        | Door is open              |                                                                                                                                                               |
|            |                           | To repair or replace parts,<br>contact authorized repair agents.                                                                                              |

| Error code | Code description                                              | Points to be checked                       |
|------------|---------------------------------------------------------------|--------------------------------------------|
| 818        | Overflow alarm                                                |                                            |
| 8 88       | Water sensor<br>error                                         | 1 2 3<br>Contact authorized repair agents. |
| 8 8 4      | Communication<br>error between<br>computer board<br>and motor |                                            |
| EXX        | Others                                                        |                                            |

## Remove shipping bolts before operation.

Do not use hot water.