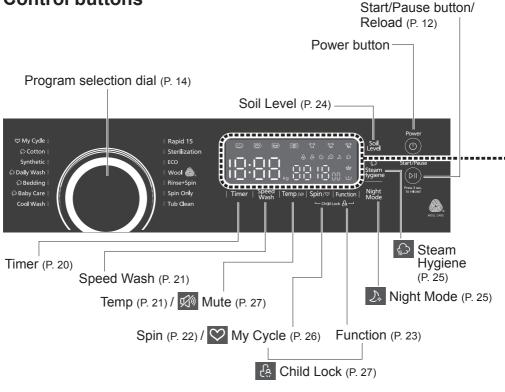

shable items only.



• This appliance is intended to be used in household.

This appliance is not intended to be used in applications such as:

- staff kitchen areas in shops, offices and other working environments;
- farm houses;
- by clients in hotels, motels and other residential type environments;
- bed and breakfast type environments;
- areas for communal use in blocks of flats or in launderettes.

## Do not wash excessively oily clothes.



#### Follow the instructions.



• Fabric softeners, or similar products, should be used as specified by the fabric softener instructions.

# **Checking Your Appliance**



#### Accessories



# **Before Washing**

### **Preparing laundry**

#### Before put clothes in drum

Remove foreign objects.



# **Control Panel**

### **Control buttons**



## Fouch operation If water, detergent or softener gets on, turn off and wipe off with a towel etc. immediately. (Cause of malfunction)

#### NOTE

No operation is auto power off



- In case of a power failure
  - When the power recovers, operation resumes from where it stopped. (Auto Restart)



# Detergent

• Follow the instructions on each package.

#### Detergent

Use a low foam detergent.

 To prevent powder detergent from remaining in the detergent drawer:







Powder

Lumps



### Fabric softener







 When adding clothing, do not open the door with the "Power" button off. Water increases when resuming. This action dilutes the detergent. Furthermore, if this operation is repeated, water may come out when the door is opened.





# **Program List**

| Program