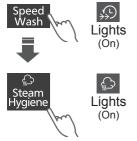

#### Night Mode

Spin speed is reduced to 800 r/min to be quieter. Button sound is cancelled.