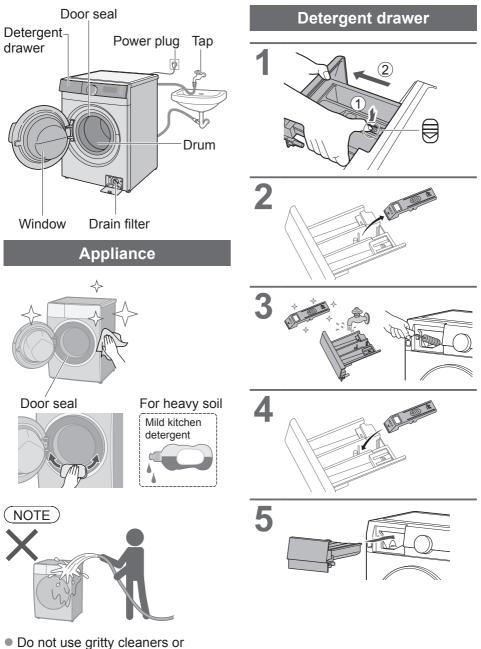

# Maintenance

### Water supply filter

thinners, or products containing alcohol or paraffin oil.

# Maintenance (continued)