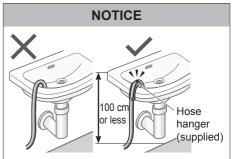

#### Draining to a sink or wash basin

Draining to a floor directly

Draining to a sink drain hose branch