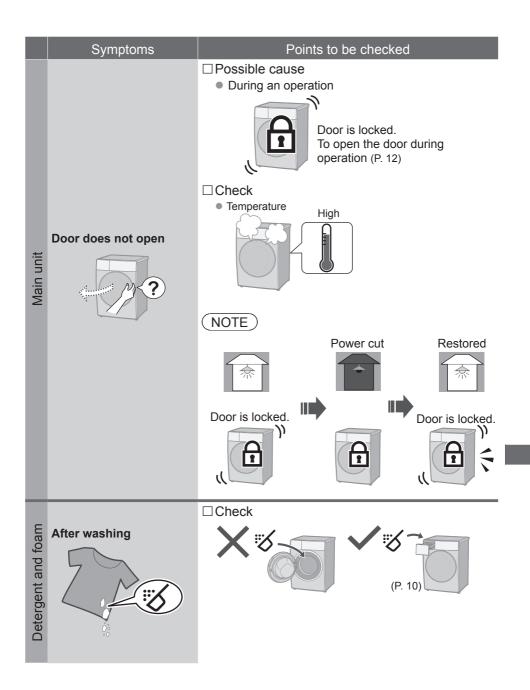

# Troubleshooting (continued)

# Troubleshooting (continued)

|       | Symptoms                                                       | Points to be checked                                                                                                                                                                                                                                                                  |
|-------|----------------------------------------------------------------|---------------------------------------------------------------------------------------------------------------------------------------------------------------------------------------------------------------------------------------------------------------------------------------|
| Time  | During a wash<br>Displayed time                                | <ul> <li>Possible cause</li> <li>Remaining time is corrected during operation.</li> <li>Approximate</li> <li>If the settings are changed</li> <li>If the settings are changed</li> <li>If clothes are uneven</li> <li>If clothes are uneven</li> <li>If clothes are uneven</li> </ul> |
|       | Remaining time<br>Does not decrease<br>or<br>Suddenly decrease | □ Possible cause<br>The displayed time is a guideline.                                                                                                                                                                                                                                |
| Noise | During water drainage                                          | <ul> <li>Possible cause</li> <li>This is normal.<br/>The drain pump is working.</li> </ul>                                                                                                                                                                                            |

# Detergent

• Follow the instructions on each package.

#### Detergent

Use a low foam detergent.

 To prevent powder detergent from remaining in the detergent drawer:

Powder

Lumps

### Fabric softener

 When adding clothing, do not open the door with the "Power" button off. Water increases when resuming. This action dilutes the detergent. Furthermore, if this operation is repeated, water may come out when the door is opened.