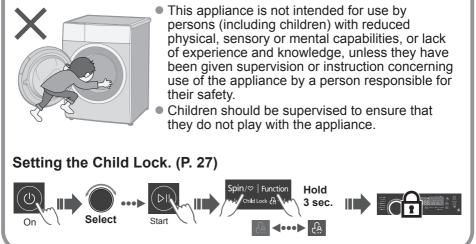

#### Children must not use it alone.

### A Child Lock

All are locked, except the "Power" button.

After Muting the buzzer function, the sounds will not be activated any more.

5 Mute

#### (NOTE)

• Child Lock is not released, even when the power is turned off.