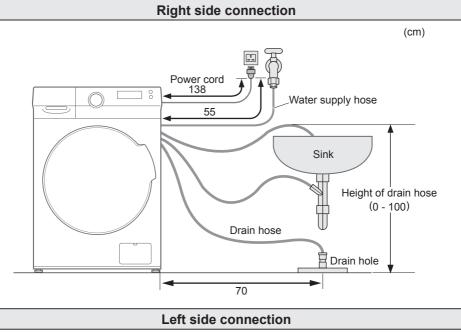

#### Maximum connection distances for hoses and the power cord

(cm)

#### Water supply hose

Connecting the water supply hose

#### Drain hose

#### Draining to a sink or wash basin

Draining to a floor directly

Draining to a sink drain hose branch