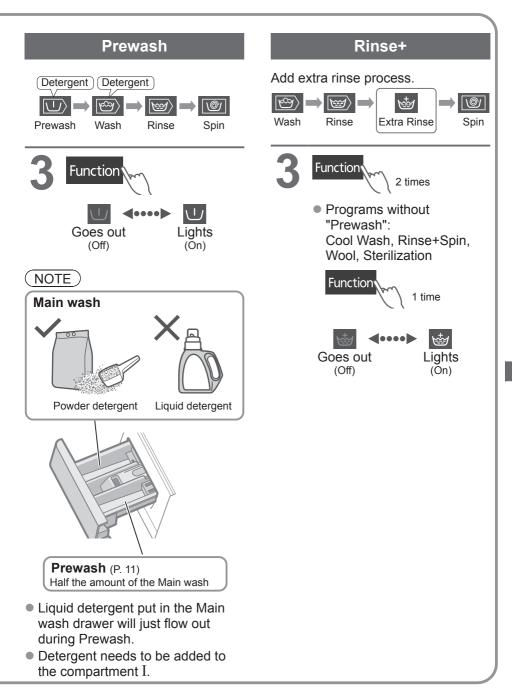

#### When washing

• To rinse fully, use the "Rinse+" function. (P. 23)

### Soil Level

Increase or decrease washing time by 15 minutes in accordance with the dirt level.