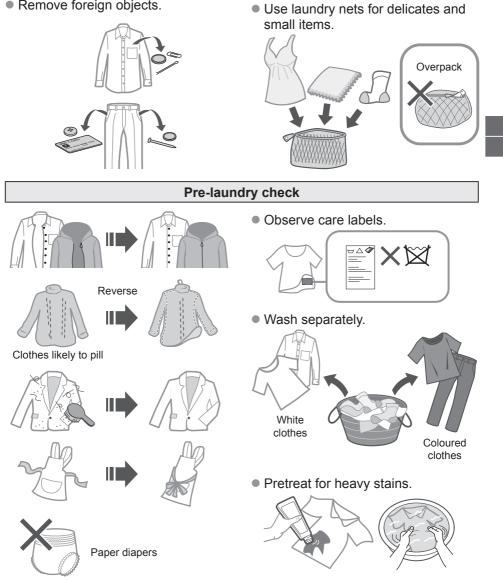

# **Before Washing**

### **Preparing laundry**

#### Before put clothes in drum

Remove foreign objects.