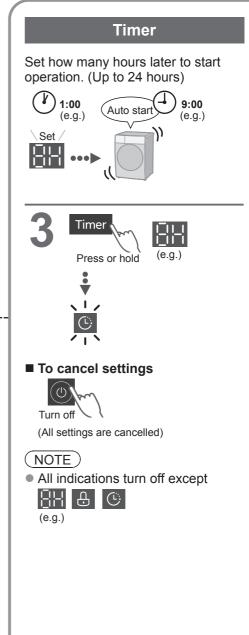

| Optional functions |                  |              |              |               |               |              |              |
|--------------------|------------------|--------------|--------------|---------------|---------------|--------------|--------------|
| Timer              | Steam<br>Hygiene | Prewash      | Rinse+       | Night<br>Mode | Speed<br>Wash | Soil Level   | My Cycle     |
| $\checkmark$       | $\checkmark$     | $\checkmark$ | $\checkmark$ | $\checkmark$  | $\checkmark$  | $\checkmark$ | $\checkmark$ |
| $\checkmark$       | _                | $\checkmark$ | $\checkmark$ | $\checkmark$  | $\checkmark$  | $\checkmark$ | $\checkmark$ |
| $\checkmark$       | $\checkmark$     | ~            | $\checkmark$ | $\checkmark$  | $\checkmark$  | _            | $\checkmark$ |
| $\checkmark$       | $\checkmark$     | ~            | $\checkmark$ | $\checkmark$  | $\checkmark$  | $\checkmark$ | $\checkmark$ |
| $\checkmark$       | $\checkmark$     | ~            | $\checkmark$ | $\checkmark$  | $\checkmark$  | $\checkmark$ | $\checkmark$ |
| $\checkmark$       |                  | _            | $\checkmark$ | $\checkmark$  | $\checkmark$  | _            | $\checkmark$ |
| $\checkmark$       |                  | _            | _            | $\checkmark$  |               | _            | $\checkmark$ |
| $\checkmark$       |                  | _            | _            | $\checkmark$  |               | _            | $\checkmark$ |
| $\checkmark$       |                  | _            | $\checkmark$ | $\checkmark$  |               | _            | $\checkmark$ |
| $\checkmark$       |                  | _            | $\checkmark$ | $\checkmark$  |               | _            | $\checkmark$ |
| $\checkmark$       |                  | _            | $\checkmark$ | $\checkmark$  |               | _            | $\checkmark$ |
| $\checkmark$       |                  | _            | $\checkmark$ | $\checkmark$  |               | ~            | $\checkmark$ |
| $\checkmark$       |                  | _            | _            | ~             |               |              | $\checkmark$ |