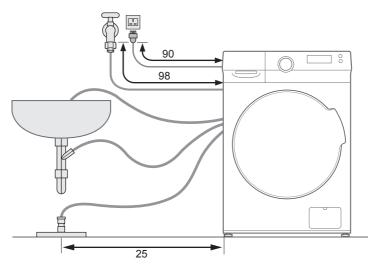

#### Maximum connection distances for hoses and the power cord

(cm)

#### Water supply hose

Connecting the water supply hose

#### Drain hose

#### Draining to a sink or wash basin

Draining to a floor directly

Draining to a sink drain hose branch