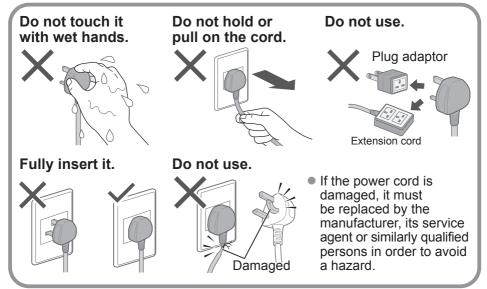

## May cause fire or electric shock

## May cause failure

Do not disassemble, repair or modify it by yourself.