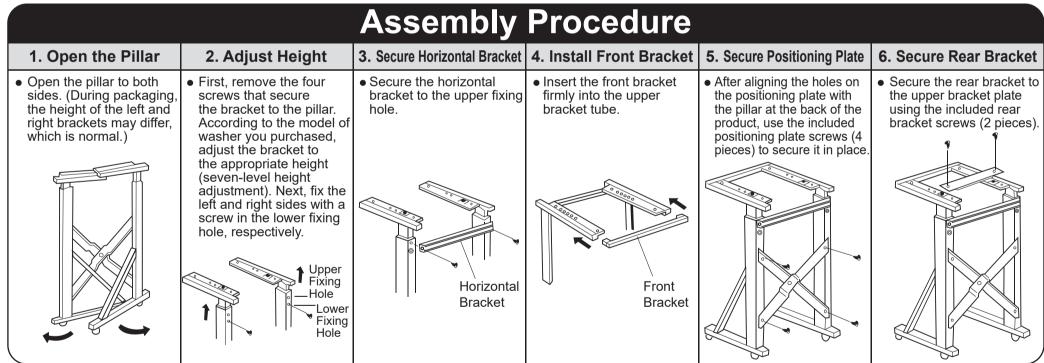

■ Read these instructions carefully before assembling and installing the product according to the instructions. • Be sure to tighten all screws to avoid any hazards.

## **Parts Names** Horizontal Bracket Upper Bracket Plate Rear Bracket Upper Bracket Tube Front Bracket Positioning Plate Pillar Quantity: A set of dryer stand Adjustable Foot Net Weight: 12.1 kg Material: Steel Plate (SPCC) Plastic (ABS, PP) Accessories (inside plastic bag) Screws (4 pieces) Screws (2 pieces) Washers (4 pieces) the positioning plate the rear bracket Hooks for chain