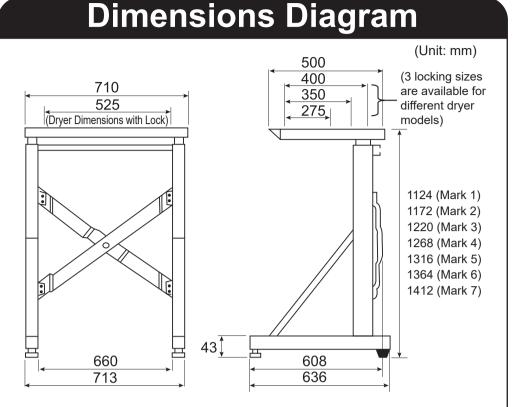

- Compatible washers/dryers for this dryer stand:
  - Dryer: **Panasonic** compatible dryer models.
  - Washer: Maximum dimensions for **Panasonic** washers: W660 x D773 x H1412 mm
  - \* For other brands, please confirm compatibility based on dimensions.
  - \* Compatible dryers come with fixed clips for installation, please refer to the simplified installation instructions for the dryer and dryer stand.