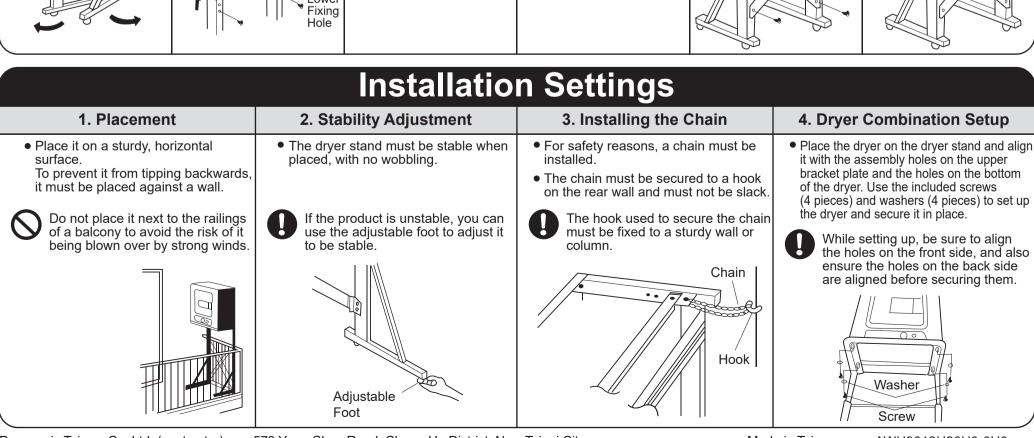

■ Read these instructions carefully before assembling and installing the product according to the instructions. • Be sure to tighten all screws to avoid any hazards.

## **Parts Names** Horizontal Bracket Upper Bracket Plate Rear Bracket Upper Bracket Tube Front Bracket Positioning Plate Pillar Quantity: A set of dryer stand Adjustable Foot Net Weight: 12.1 kg Material: Steel Plate (SPCC) Plastic (ABS, PP) Accessories (inside plastic bag) Screws (4 pieces) Screws (2 pieces) Washers (4 pieces) the positioning plate the rear bracket Hooks for chain